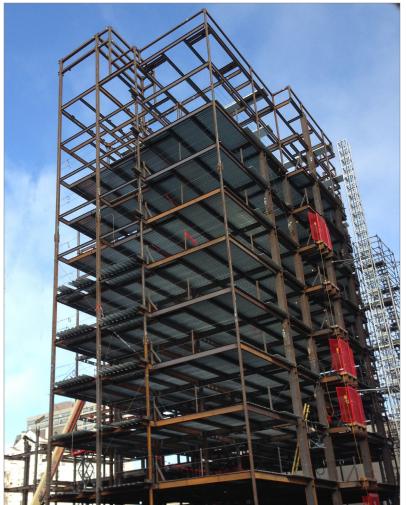

## **PROJECT NARRATIVE**

This 10-story ConXR steel structure in San Francisco, CA sits atop four levels of concrete podium including garage space and retail. Comprised of 67 units, this luxury condominium complex is located in Pacific Heights, one of San Francisco's most sought after and iconic neighborhoods.

## **CONX SOLUTIONS**

The zero lot line construction posed a challenge for material delivery and steel assembly, however, close coordination with the general contractor made this a seamless process. The dense urban location naturally limited street/lane closures throughout the project; however, our rapid steel assembly process proved to be a far superior and time effective option than traditional steel.