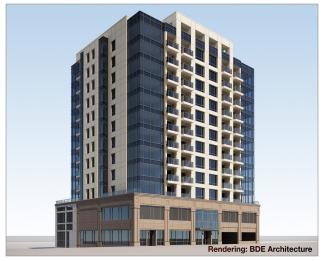

## **PROJECT NARRATIVE**

This 10-story ConXR steel structure in San Francisco, CA sits atop four levels of concrete podium including garage space and retail. Comprised of 67 units, this luxury condominium complex is located in Pacific Heights, one of San Francisco's most sought after and iconic neighborhoods.