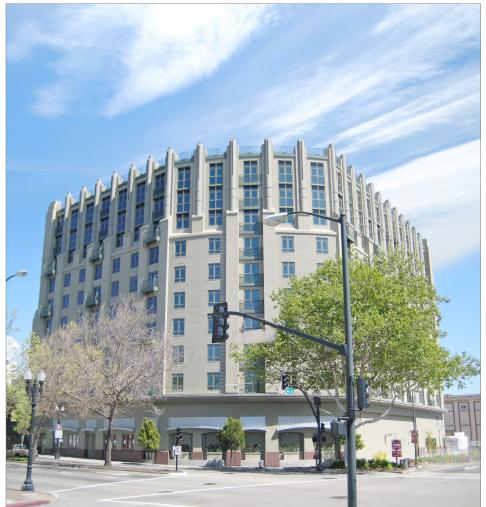

#### **PROJECT NARRATIVE**

This nine-story ConXR structure atop a 3-story concrete podium offers over 200,000 ft² of residential space. Common areas include a 20-foot high entry lobby, community room, courtyards and rooftop garden. The rounded building front was designed to accommodate an existing freeway off-ramp and surrounding streets. Street level retail areas complete this innovative building located in historic Chinatown in downtown Oakland, CA.