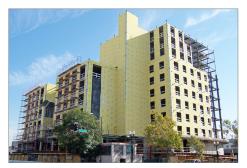

#### **PROJECT NARRATIVE**

This nine-story ConXR structure atop a 3-story concrete podium offers over 200,000 ft² of residential space. Common areas include a 20-foot high entry lobby, community room, courtyards and rooftop garden. The rounded building front was designed to accommodate an existing freeway off-ramp and surrounding streets. Street level retail areas complete this innovative building located in historic Chinatown in downtown Oakland, CA.

## **PROJECT DATA**

| Square Footage          | 200,000 ft <sup>2</sup>             |
|-------------------------|-------------------------------------|
| Steel Assembly Duration | 40 Days                             |
| Number of Collars       | 884                                 |
| Bay Spacing             | 12' x 16'                           |
| Structure Weight        | 1,200 tons; 12 lbs./ft <sup>2</sup> |
|                         |                                     |