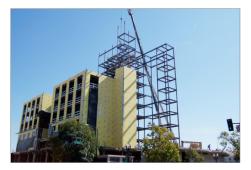

#### **PROJECT NARRATIVE**

This nine-story ConXR structure atop a 3-story concrete podium offers over 200,000 ft² of residential space. Common areas include a 20-foot high entry lobby, community room, courtyards and rooftop garden. The rounded building front was designed to accommodate an existing freeway off-ramp and surrounding streets. Street level retail areas complete this innovative building located in historic Chinatown in downtown Oakland, CA.

## **PROJECT DATA**

| Square Footage          | 200,000 ft <sup>2</sup>             |
|-------------------------|-------------------------------------|
| Steel Assembly Duration | 40 Days                             |
| Number of Collars       | 884                                 |
| Bay Spacing             | 12' x 16'                           |
| Structure Weight        | 1,200 tons; 12 lbs./ft <sup>2</sup> |
|                         |                                     |