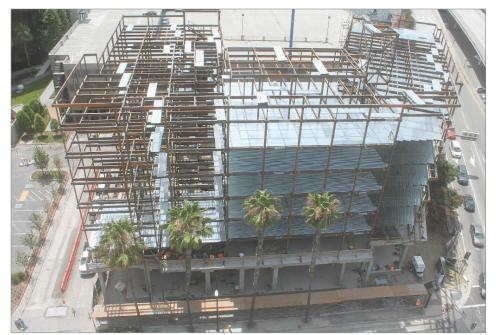

### **CONX SOLUTIONS**

ConXtech was an ideal solution for the unique geometry of this structure, which includes an interior courtyard for the pool. The building also showcases several distinctive architectural features including parapet walls and roof eyebrows, both of which fully utilize integrated ConX framing.

# **PROJECT DATA**

| Square Footage          | <b>79,469</b> ft <sup>2</sup> |
|-------------------------|-------------------------------|
| Steel Assembly Duration | 18 Days                       |
| Number of Collars       | 444                           |
| Bay Spacing             | Varied, 11'x11.5' to 19'x8.5' |
| Structure Weight        | 498 tons; 12.5 lbs./ft2       |
|                         |                               |