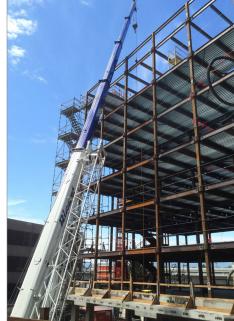

### **CONX SOLUTIONS**

ConXtech was an ideal solution for the unique geometry of this structure, which includes an interior courtyard for the pool. The building also showcases several distinctive architectural features including parapet walls and roof eyebrows, both of which fully utilize integrated ConX framing.