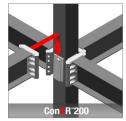

### **CONX SOLUTIONS**

The panelized exterior wall system was modeled in conjunction with the structural steel to enable a rapid and seamless installation in the field, even with the wide variation in architectural finishes.