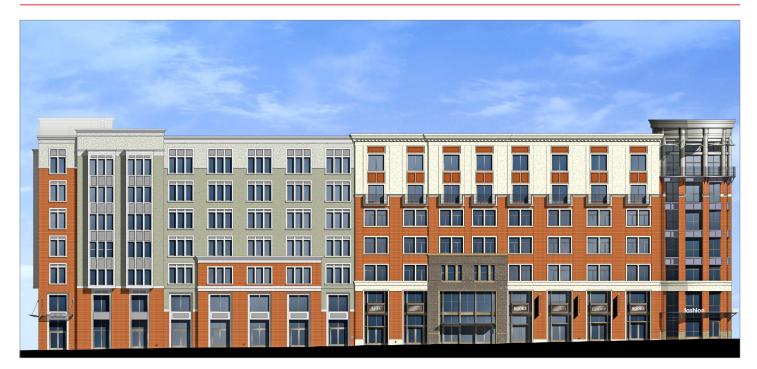

### **PROJECT NARRATIVE**

Located on the corner of Broadway and Grand in downtown Oakland CA, the 184,000 ft² 4- and 5-story ConX moment frame structure sits atop a 2- and 3-story parking and retail concrete podium. The ConX space frame characteristics allowed the architect unlimited flexibility in the residential units while maintaining optimal parking and retail layout below. With the speed of erection and reduction in overall building weight, ConXtech was able to provide substantial savings in the foundation and overall project schedule, with final completion four months earlier than the original design.

### **CONX SOLUTIONS**

The panelized exterior wall system was modeled in conjunction with the structural steel to enable a rapid and seamless installation in the field, even with the wide variation in architectural finishes.