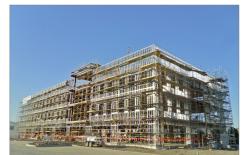

#### **PROJECT NARRATIVE**

Kaiser Permanente built a 64,700 ft² 3-story medical office building to provide additional services for its 40,000 San Mateo County members. The medical office building has a contemporary design with precast concrete, glass and metal panels making up the majority of the exterior. ConXtech has provided solutions for several other Kaiser Permanente locations including San Leandro and San Marcos.

### **CONX SOLUTIONS**

ConXtech met an aggressive schedule of 4 weeks fabrication, 6.5 days steel assembly and 3 weeks thereafter to complete steel, deck and concrete over metal deck, maximizing full coordination with other subcontractors. The building meets the Leadership in Energy and Environmental Design (LEED) standards Silver rating.