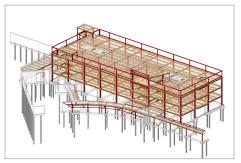

#### **PROJECT NARRATIVE**

Kaiser Permanente built a 64,700 ft² 3-story medical office building to provide additional services for its 40,000 San Mateo County members. The medical office building has a contemporary design with precast concrete, glass and metal panels making up the majority of the exterior. ConXtech has provided solutions for several other Kaiser Permanente locations including San Leandro and San Marcos.

### **CONX SOLUTIONS**

ConXtech met an aggressive schedule of 4 weeks fabrication, 6.5 days steel assembly and 3 weeks thereafter to complete steel, deck and concrete over metal deck, maximizing full coordination with other subcontractors. The building meets the Leadership in Energy and Environmental Design (LEED) standards Silver rating.