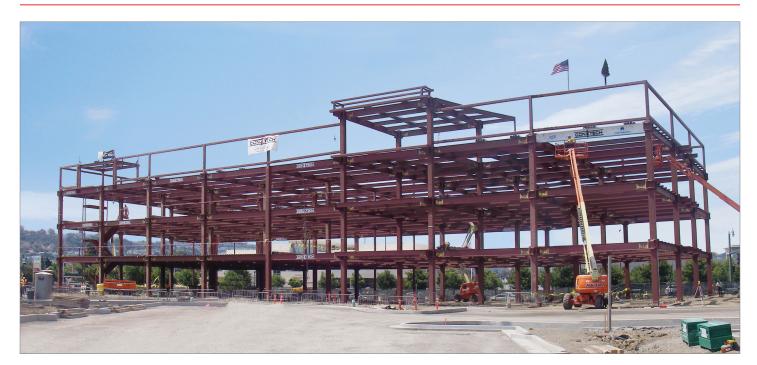

#### **PROJECT NARRATIVE**

Kaiser Permanente built a 64,700 ft² 3-story medical office building to provide additional services for its 40,000 San Mateo County members. The medical office building has a contemporary design with precast concrete, glass and metal panels making up the majority of the exterior. ConXtech has provided solutions for several other Kaiser Permanente locations including San Leandro and San Marcos.

### **CONX SOLUTIONS**

ConXtech met an aggressive schedule of 4 weeks fabrication, 6.5 days steel assembly and 3 weeks thereafter to complete steel, deck and concrete over metal deck, maximizing full coordination with other subcontractors. The building meets the Leadership in Energy and Environmental Design (LEED) standards Silver rating.