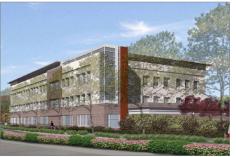

#### **PROJECT NARRATIVE**

Kaiser Permanente built a 64,700 ft² 3-story medical office building to provide additional services for its 40,000 San Mateo County members. The medical office building has a contemporary design with precast concrete, glass and metal panels making up the majority of the exterior. ConXtech has provided solutions for several other Kaiser Permanente locations including San Leandro and San Marcos.