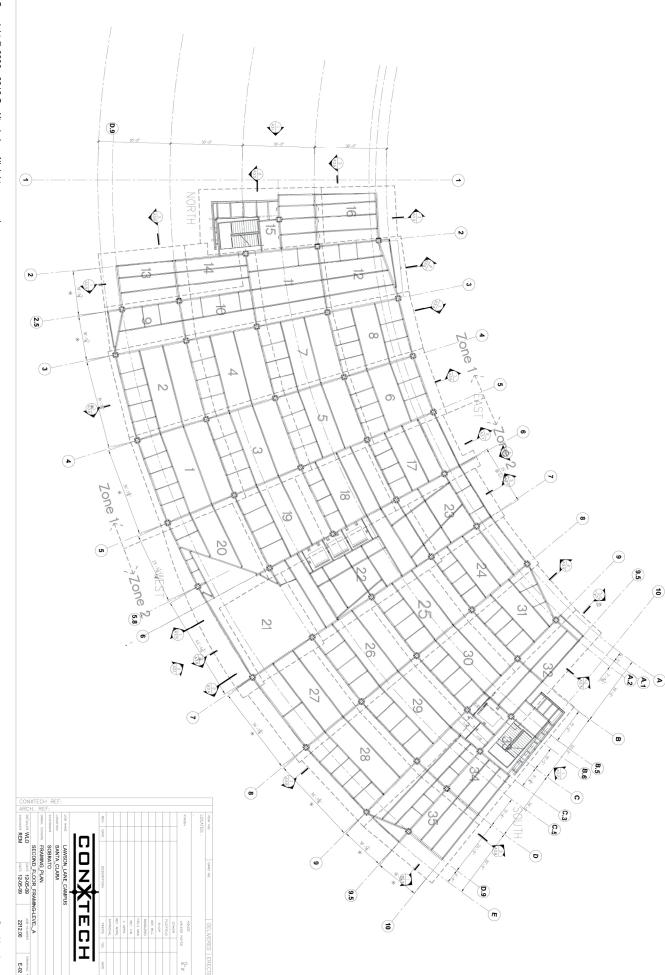

## **CONX SOLUTIONS**

To support a radial grid, the ConX design team offset ConXL Top and Bottom Flange Collars to create a segmented radial structural moment frame. ConXtech now has a standardized solution for horizontally or vertically offset beams up to 8 degrees.

www.ConXtech.com

FRAMING PLAN - LAWSON LANE

9.5 6