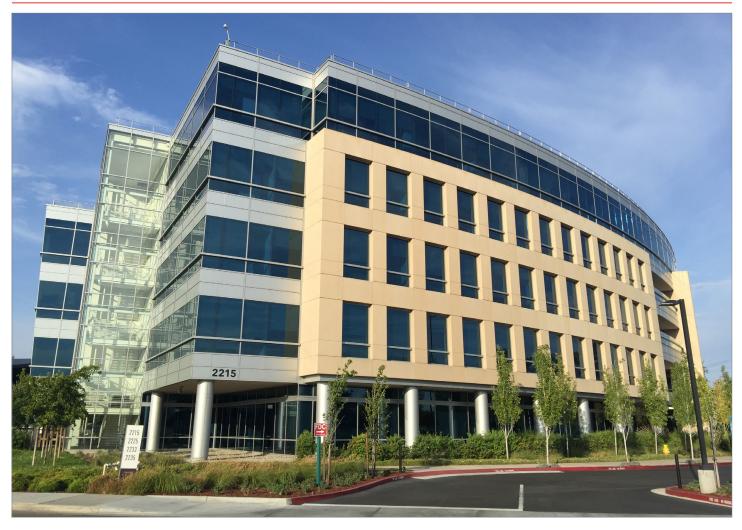

## LAWSON LANE CLASS "A" OFFICE

## **PROJECT NARRATIVE**

The Lawson Lane Campus, located at Central Expressway and San Tomas in Santa Clara, CA, is where ConXtech debuted it's ConXL system for Sobrato Development Companies. The building incorporates sustainable features throughout and is designed to achieve a minimum LEED® Silver certification. Proposed design features include a network of bio-swales designed to help control water runoff, vertical translucent glass sunshades integrated into the building façade to allow the maximum amount of daylight while controlling glare, photovoltaic panels integrated into a trellis structure and the reuse of site demolition materials in the building construction.