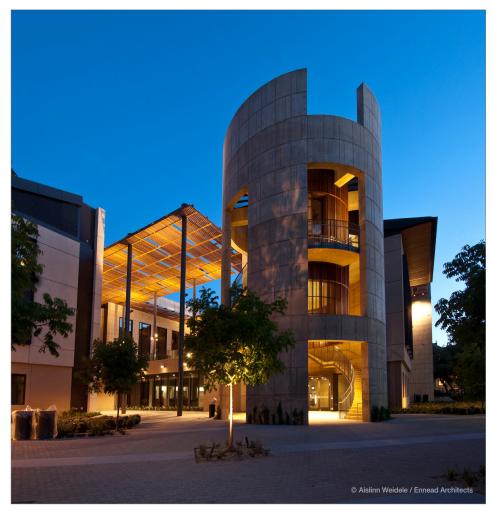

# STANFORD LAW SCHOOL EDUCATIONAL BUILDING

#### PROJECT NARRATIVE

The building, located on the Stanford University campus, provides 65,000 ft² of clinic, seminar, meeting and office space. It is efficient, smart, flexible, welcoming and was value-engineered to reduce overall environmental impact. The structure satisfies the equivalent of a LEED® Gold Certification by meeting sustainability requirements in site planning, water management, energy use, materials, resources, waste, indoor environmental quality, innovation and design.