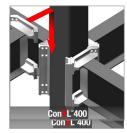

#### **CONX SOLUTIONS**

Comprised of four separate wings, this building incorporated a unique slider beam section composed of furon-covered plates at every bridge linking the wings. Specific column shapes were selected for building corners to maintain the sensitive architectural design. ConXtech's advanced Building Information Modeling streamlined design fabrication & delivery, particularly for the logistically challenging roof framing.