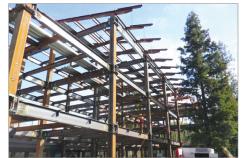

#### **CONX SOLUTIONS**

Comprised of four separate wings, this building incorporated a unique slider beam section composed of furon-covered plates at every bridge linking the wings. Specific column shapes were selected for building corners to maintain the sensitive architectural design. ConXtech's advanced Building Information Modeling streamlined design fabrication & delivery, particularly for the logistically challenging roof framing.

## **PROJECT DATA**

| Square Footage          | <b>65,000</b> ft <sup>2</sup>       |
|-------------------------|-------------------------------------|
| Steel Assembly Duration | 17 Days                             |
| Number of Collars       | 159                                 |
| Bay Spacing             | Varied, 18' to 24'                  |
| Structure Weight        | 731 tons; 22.5 lbs./ft <sup>2</sup> |