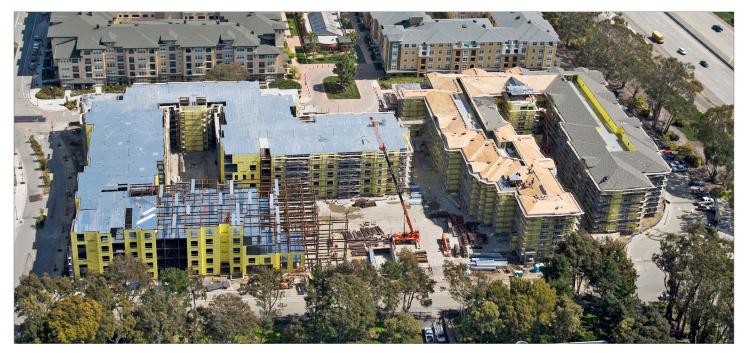

# **PROJECT NARRATIVE**

The Crossing's two 5-story ConX structures provide  $517,000~\rm{ft^2}$  of luxury apartments and condominiums over a 2-level subterranean parking podium. Without the 4-story limitation of the surrounding wood structures, ConX was able to deliver the much needed extra floor at a competitive price, maximizing floor area ratio.

The ConX team delivered over 4,000 ft²/day of structure as well as decking, concrete on deck, exterior wall panels and exit stairs, accelerating the delivery of the completed project. The project was constructed sequentially in vertical sections, enabling fire sprinkler, plumbing, electrical and roofing contractors to commence their work quickly and efficiently right behind ConXtech.

## **CONX SOLUTIONS**

With this project's close proximity to the San Andreas fault line, ConXtech utilized a combination of both special moment frames and eccentrically braced frames to deliver the most cost effective structure for the demanding seismic conditions.