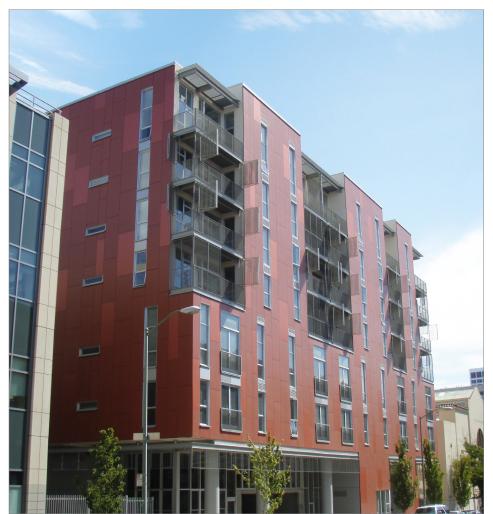

# THOMAS BERKLEY SQUARE HD RESIDENTIAL

#### **PROJECT NARRATIVE**

Although this Oakland, CA structure was originally designed using bearing wall light-gauge steel studs, The Bedford Group wanted to utilize the simplicity and speed of ConX. The 4-story above-grade parking podium was under construction when ConXR was selected for the residential component of the 116,000 ft² project. Architects at Holt Hinshaw embraced the ConX System's flexibility, adding 4 stories above the parking podium and 6 stories above the retail podium.