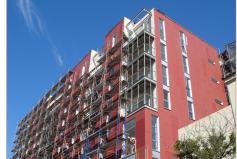

# THOMAS BERKLEY SQUARE HD RESIDENTIAL

#### **PROJECT NARRATIVE**

Although this Oakland, CA structure was originally designed using bearing wall light-gauge steel studs, The Bedford Group wanted to utilize the simplicity and speed of ConX. The 4-story above-grade parking podium was under construction when ConXR was selected for the residential component of the 116,000 ft² project. Architects at Holt Hinshaw embraced the ConX System's flexibility, adding 4 stories above the parking podium and 6 stories above the retail podium.