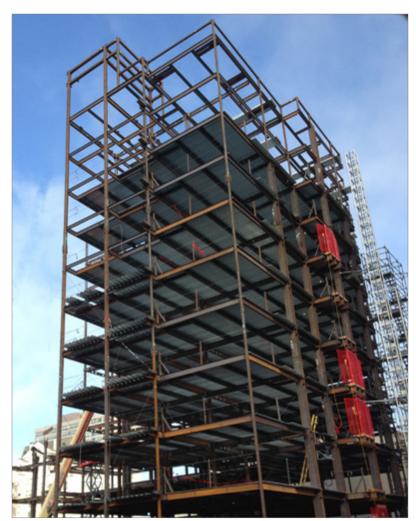

#### **PROJECT NARRATIVE**

This 10-story ConXR steel structure in San Francisco, CA sits atop four levels of concrete podium including garage space and retail. Comprised of 67 units, this luxury condominium complex is located in Pacific Heights, one of San Francisco's most sought after and iconic neighborhoods.

#### **CONX SOLUTIONS**

The zero lot line construction posed a challenge for material delivery and steel assembly, however, close coordination with the general contractor made this a seamless process. The dense urban location naturally limited street/lane closures throughout the project; however, our rapid steel assembly process proved to be a far superior and time effective option than traditional steel.