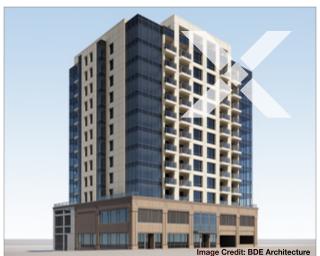

#### **PROJECT NARRATIVE**

This 10-story ConXR steel structure in San Francisco, CA sits atop four levels of concrete podium including garage space and retail. Comprised of 67 units, this luxury condominium complex is located in Pacific Heights, one of San Francisco's most sought after and iconic neighborhoods.