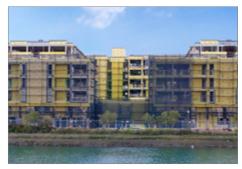

## **PROJECT NARRATIVE**

Located just blocks from AT&T Stadium in the Mission Bay District of San Francisco, CA, this 126,000 ft² high-end condominium building consists of 99 units ranging from 1,000 ft² to 2,500 ft² The exterior façade finishes range from metal panel to thin brick. The 5-story ConX structure sits atop a 2 level concrete podium.

## **CONX SOLUTIONS**

With mid-rise structures surrounding this project, the single-sided street access made site logistics complex. To minimize neighborhood impact, ConXtech utilized a mobile tower crane to erect the building from within its own footprint.