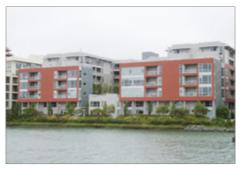

## **PROJECT NARRATIVE**

Located just blocks from AT&T Stadium in the Mission Bay District of San Francisco, CA, this 126,000 ft² high-end condominium building consists of 99 units ranging from 1,000 ft² to 2,500 ft² The exterior façade finishes range from metal panel to thin brick. The 5-story ConX structure sits atop a 2 level concrete podium.

## **CONX SOLUTIONS**

With mid-rise structures surrounding this project, the single-sided street access made site logistics complex. To minimize neighborhood impact, ConXtech utilized a mobile tower crane to erect the building from within its own footprint.