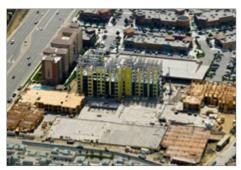

#### **PROJECT NARRATIVE**

Located in Santa Clara, CA, this luxury apartment complex features two 8-story buildings and a rental & recreation building totaling 368,000 ft<sup>2</sup> built with ConXR 200 over a 2-level subterranean parking podium.

## **CONX SOLUTIONS**

These apartments were originally designed as two 4-story wood buildings over a 1-level subterranean parking podium. The new ConX solution allowed the owner to economically build 8 stories and 200 more units than planned on the same site.