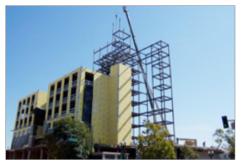

### PROJECT NARRATIVE

This nine-story ConXR structure atop a 3-story concrete podium offers over 200,000 ft² of residential space. Common areas include a 20-foot high entry lobby, community room, courtyards and rooftop garden. The rounded building front was designed to accommodate an existing freeway off-ramp and surrounding streets. Street level retail areas complete this innovative building located in historic Chinatown in downtown Oakland, CA.

## CONX SOLUTIONS

The ConXR System was able to easily accommodate the architectural features of this unique, art-deco style building.

## **PROJECT DATA**

| Square Footage          | 200,000 ft <sup>2</sup>             |
|-------------------------|-------------------------------------|
| Steel Assembly Duration | 40 Days                             |
| Number of Collars       | 884                                 |
| Bay Spacing             | 12' x 16'                           |
| Structure Weight        | 1,200 tons; 12 lbs./ft <sup>2</sup> |