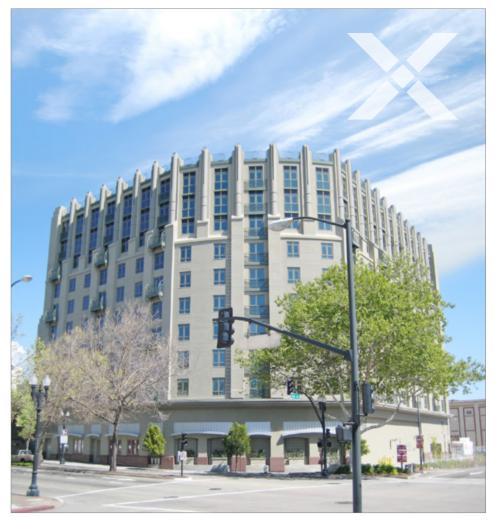

### PROJECT NARRATIVE

This nine-story ConXR structure atop a 3-story concrete podium offers over 200,000 ft² of residential space. Common areas include a 20-foot high entry lobby, community room, courtyards and rooftop garden. The rounded building front was designed to accommodate an existing freeway off-ramp and surrounding streets. Street level retail areas complete this innovative building located in historic Chinatown in downtown Oakland, CA.

## CONX SOLUTIONS

The ConXR System was able to easily accommodate the architectural features of this unique, art-deco style building.