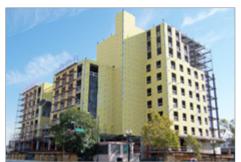

### PROJECT NARRATIVE

This nine-story ConXR structure atop a 3-story concrete podium offers over 200,000 ft² of residential space. Common areas include a 20-foot high entry lobby, community room, courtyards and rooftop garden. The rounded building front was designed to accommodate an existing freeway off-ramp and surrounding streets. Street level retail areas complete this innovative building located in historic Chinatown in downtown Oakland, CA.

## CONX SOLUTIONS

The ConXR System was able to easily accommodate the architectural features of this unique, art-deco style building.

## **PROJECT DATA**

| Square Footage          | 200,000 ft <sup>2</sup>             |
|-------------------------|-------------------------------------|
| Steel Assembly Duration | 40 Days                             |
| Number of Collars       | 884                                 |
| Bay Spacing             | 12' x 16'                           |
| Structure Weight        | 1,200 tons; 12 lbs./ft <sup>2</sup> |