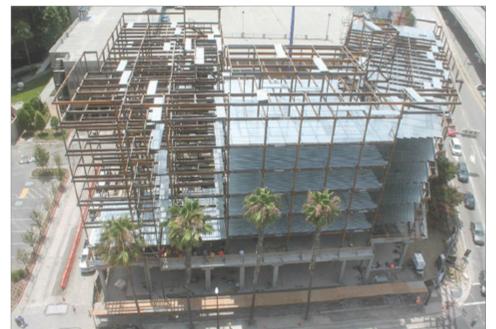

# **CONX SOLUTIONS**

ConXtech was an ideal solution for the unique geometry of this structure, which includes an interior courtyard for the pool. The building also showcases several distinctive architectural features including parapet walls and roof eyebrows, both of which fully utilize integrated ConX framing.

#### PROJECT DATA

| Square Footage          | <b>79,469</b> ft <sup>2</sup> |
|-------------------------|-------------------------------|
| Steel Assembly Duration | 18 Days                       |
| Number of Collars       | 444                           |
| Bay Spacing             | Varied, 11'x11.5' to 19'x8.5' |
| Structure Weight        | 498 tons; 12.5 lbs./ft2       |
|                         |                               |