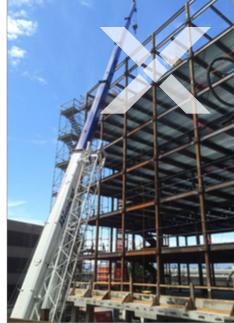

# **CONX SOLUTIONS**

ConXtech was an ideal solution for the unique geometry of this structure, which includes an interior courtyard for the pool. The building also showcases several distinctive architectural features including parapet walls and roof eyebrows, both of which fully utilize integrated ConX framing.