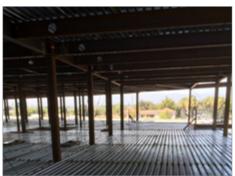

# **CONX SOLUTIONS**

ConXtech was an ideal solution for the unique geometry of this structure, which includes an interior courtyard for the pool. The building also showcases several distinctive architectural features including parapet walls and roof eyebrows, both of which fully utilize integrated ConX framing.