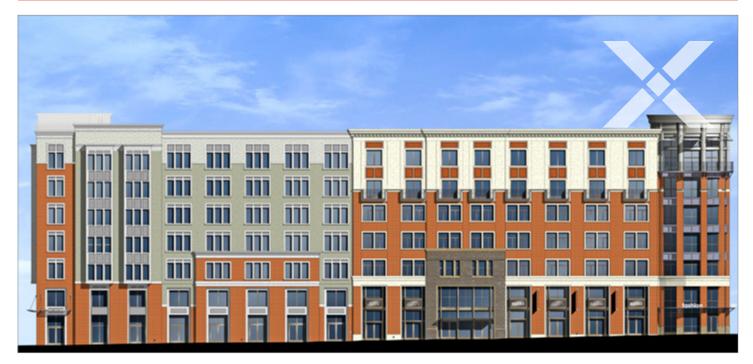

# **BROADWAY GRAND MIXED USE**

# **PROJECT NARRATIVE**

Located on the corner of Broadway and Grand in downtown Oakland CA, the 184,000 ft<sup>2</sup> 4- and 5-story ConX moment frame structure sits atop a 2- and 3-story parking and retail concrete podium. The ConX space frame characteristics allowed the architect unlimited flexibility in the residential units while maintaining optimal parking and retail layout below. With the speed of erection and reduction in overall building weight, ConXtech was able to provide substantial savings in the foundation and overall project schedule, with final completion four months earlier than the original design.

### **CONX SOLUTIONS**

The panelized exterior wall system was modeled in conjunction with the structural steel to enable a rapid and seamless installation in the field, even with the wide variation in architectural finishes.