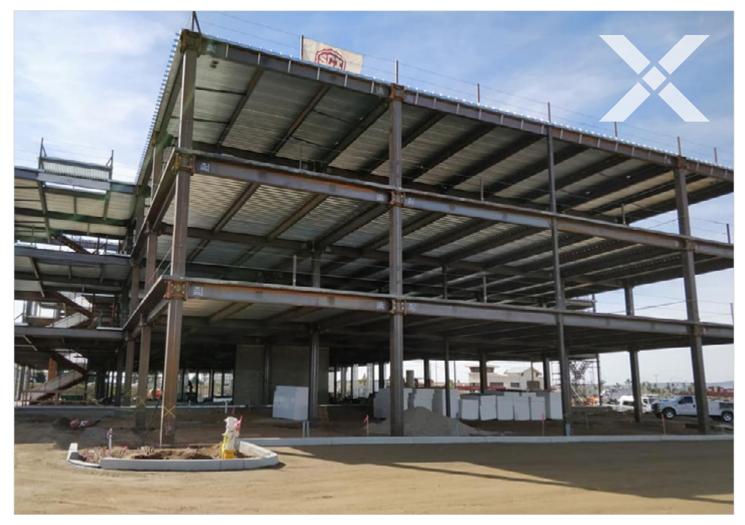

## **PROJECT NARRATIVE**

This 102,000 ft², three-story commercial office will be the new CoastHills Credit Union Headquarters in Santa Maria, CA, the heart of California's Central Coast. The design includes a new branch location, corporate office space and a 300-seat auditorium and meeting space. This building is designed to meet LEED Silver certification standards.

## **CONX SOLUTIONS**

The long, brace-free spans afforded by the ConXL 400 System gave ample space for the tall ceilings and large, voluminous space in the first-floor auditorium. Additionally, the ConXL 400 columns provide an ideal structural solution for a unique feature: three-lanes of drive-thru ATMs, tucked neatly under the side of the building.