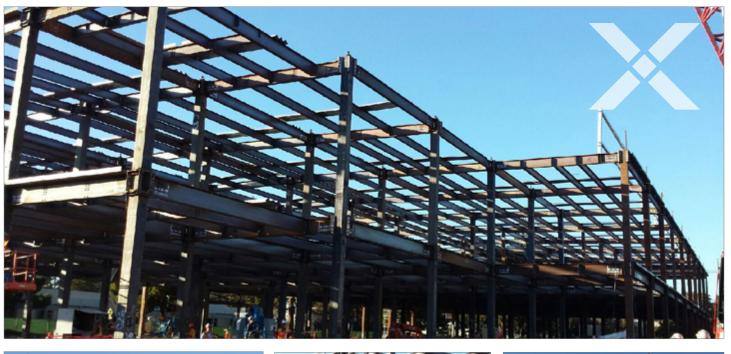

## **PROJECT NARRATIVE**

This 136,000 ft<sup>2</sup> data center in Santa Clara, CA was erected in just 9 days. The structure is part of CoreSite's 618,000 ft<sup>2</sup> campus at Coronado Drive and Stender Way.

### **CONX SOLUTIONS**

The ConXL System addressed CoreSite's need for a robust, long-span steel data center frame delivered cost-effectively and with increased speed to market. ConXL's inherent lack of shear walls and bracing allow for a fully open and reconfigurable floor plan which provides ultimate flexibility for mechanical system routing and future upgrades. The ConXL System also delivered a solution for the highly concentrated floor loadings (275 psf) required with unparalleled structural efficiency.