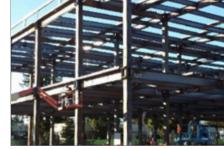

## **PROJECT NARRATIVE**

This 136,000 ft<sup>2</sup> data center in Santa Clara, CA was erected in just 9 days. The structure is part of CoreSite's 618,000 ft<sup>2</sup> campus at Coronado Drive and Stender Way.

### **CONX SOLUTIONS**

The ConXL System addressed CoreSite's need for a robust, long-span steel data center frame delivered cost-effectively and with increased speed to market. ConXL's inherent lack of shear walls and bracing allow for a fully open and reconfigurable floor plan which provides ultimate flexibility for mechanical system routing and future upgrades. The ConXL System also delivered a solution for the highly concentrated floor loadings (275 psf) required with unparalleled structural efficiency.