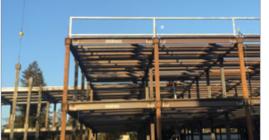

## **PROJECT NARRATIVE**

This 136,000 ft<sup>2</sup> data center in Santa Clara, CA was erected in just 9 days. The structure is part of CoreSite's 618,000 ft<sup>2</sup> campus at Coronado Drive and Stender Way.

### **CONX SOLUTIONS**

The ConXL System addressed CoreSite's need for a robust, long-span steel data center frame delivered cost-effectively and with increased speed to market. ConXL's inherent lack of shear walls and bracing allow for a fully open and reconfigurable floor plan which provides ultimate flexibility for mechanical system routing and future upgrades. The ConXL System also delivered a solution for the highly concentrated floor loadings (275 psf) required with unparalleled structural efficiency.