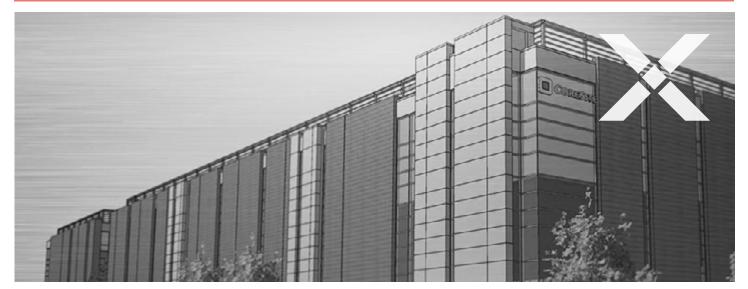

#### **PROJECT NARRATIVE**

This 230,000 ft<sup>2</sup> data center in Santa Clara, CA was erected in just 15 days. The structure is part of CoreSite's 618,000 ft<sup>2</sup> campus at Coronado Drive and Stender Way.

#### **CONX SOLUTIONS**

The ConXL System addressed CoreSite's need for a robust, long-span steel data center frame deliveredcost-effectively and with increased speed to market. Although the ConXL System was utilized in the main frame of the structure, the ConXR System was also used on the roof to support cooling towers and for framing the canopy located in the building's lobby. The structure also features a louver support frame using our elevator guide rail and roof screen details. The 90-foot columns were fabricated, shipped and erected at full-height which is both more time and cost effective. ConXL's inherent lack of shear walls and bracing allow for a fully open and reconfigurable floor plan which provides ultimate flexibility for mechanical system routing and future upgrades.