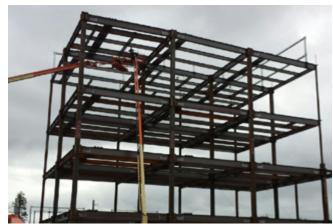

#### **CONX SOLUTIONS**

The ConXL System addressed CoreSite's need for a robust, long-span steel data center frame deliveredcost-effectively and with increased speed to market. Although the ConXL System was utilized in the main frame of the structure, the ConXR System was also used on the roof to support cooling towers and for framing the canopy located in the building's lobby. The structure also features a louver support frame using our elevator guide rail and roof screen details. The 90-foot columns were fabricated, shipped and erected at full-height which is both more time and cost effective. ConXL's inherent lack of shear walls and bracing allow for a fully open and reconfigurable floor plan which provides ultimate flexibility for mechanical system routing and future upgrades.

## PROJECT DATA

| Square Footage          | 230,000 ft <sup>2</sup>             |
|-------------------------|-------------------------------------|
| Steel Assembly Duration | 15 Days                             |
| Number of Collars       | 260                                 |
| Bay Spacing             | 30'-4" x 31"                        |
| Structure Weight        | 2,046 tons; 17 lbs./ft <sup>2</sup> |
|                         |                                     |