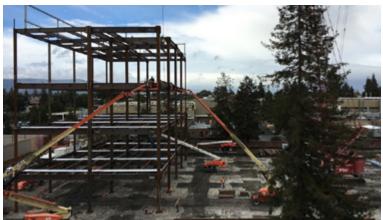

#### **CONX SOLUTIONS**

The ConXL System addressed CoreSite's need for a robust, long-span steel data center frame deliveredcost-effectively and with increased speed to market. Although the ConXL System was utilized in the main frame of the structure, the ConXR System was also used on the roof to support cooling towers and for framing the canopy located in the building's lobby. The structure also features a louver support frame using our elevator guide rail and roof screen details. The 90-foot columns were fabricated, shipped and erected at full-height which is both more time and cost effective. ConXL's inherent lack of shear walls and bracing allow for a fully open and reconfigurable floor plan which provides ultimate flexibility for mechanical system routing and future upgrades.

## PROJECT DATA

| Square Footage          | 230,000 ft <sup>2</sup>             |
|-------------------------|-------------------------------------|
| Steel Assembly Duration | 15 Days                             |
| Number of Collars       | 260                                 |
| Bay Spacing             | 30'-4" x 31"                        |
| Structure Weight        | 2,046 tons; 17 lbs./ft <sup>2</sup> |
|                         |                                     |