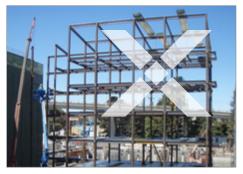

## **CONX SOLUTIONS**

The architect utilized the flexibility of the ConX System to create multilevel transitions from existing to new construction reducing the need for additional core building components such as elevators and exit stairs.