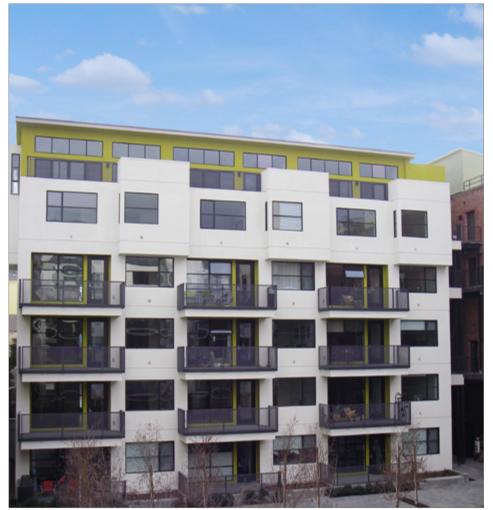

## **PROJECT NARRATIVE**

Esprit Park is a 162,122 ft² luxury condominium project in the heart of the historic Dog Patch district of San Francisco, CA. Adding four 6-story steel structures while retaining the timber framing and ornate brick building that once served as a winery, this project offers 142 condominiums and four commercial units including a restaurant.