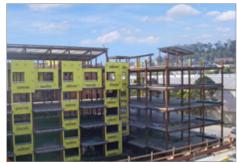

## **CONX SOLUTIONS**

The architect utilized the flexibility of the ConX System to create multilevel transitions from existing to new construction reducing the need for additional core building components such as elevators and exit stairs.