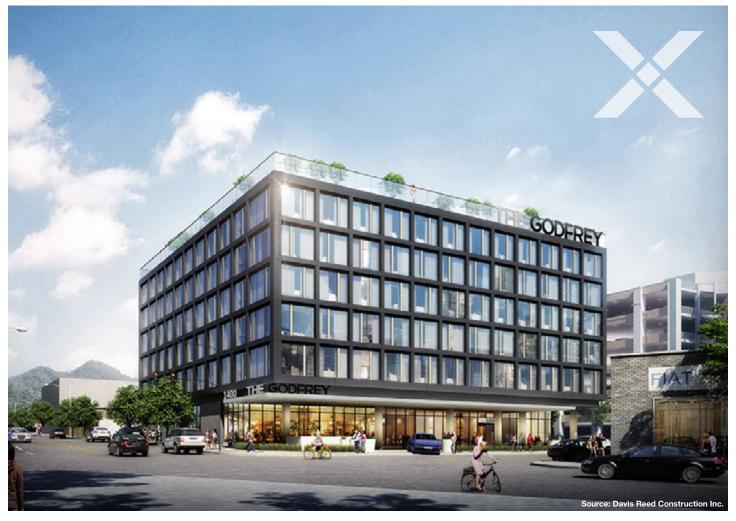

#### PROJECT NARRATIVE

This contemporary boutique hotel features 200 guest rooms, a restaurant space and a rooftop pool deck. A ground level promenade provides access to an internal courtyard as well as separation from an adjacent structure. Hollywood is the Godfrey's fourth location, following Chicago, Boston and Tampa.

# **CONX SOLUTIONS**

Inherently brace-free, ConX was a great solution for the design of this hotel to allow for open room floor plans. A constrained site made construction logistics challenging, but luckily, the ConX System's minimal requirements for site laydown and its speedy assembly time limited disturbances. Plus, in a high-seismic region like Los Angeles, it is especially important to have a structural solution that is AISC-codified like ConX.