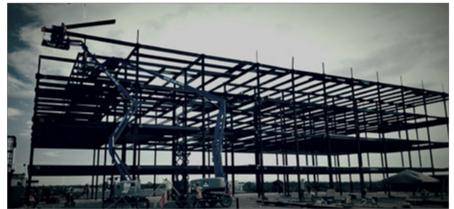

### **CONX SOLUTIONS**

Due to extremely tight site logistics, the crane was set up in a narrow alley and was operated almost vertically. Because of the lightweight nature of the ConX System, those constraints weren't a hindrance. The crew was able to work with the crane's jib to reach the far end of the building. The flexibility and regular grids of the ConXR System allowed for creative steel erection: the crew began on one side, stopped halfway, and began erection again on the opposite end. The two sections of the building then met in the middle. The rapid assembly also minimized lane closure duration to surrounding roadways (seven days total).

#### PROJECT DATA

| Square Footage          | 94,000 ft <sup>2</sup>            |
|-------------------------|-----------------------------------|
| Steel Assembly Duration | 15 Days                           |
| Number of Collars       | 396                               |
| Bay Spacing             | 13' x 22'                         |
| Structure Weight        | 495 tons; 11 lbs./ft <sup>2</sup> |