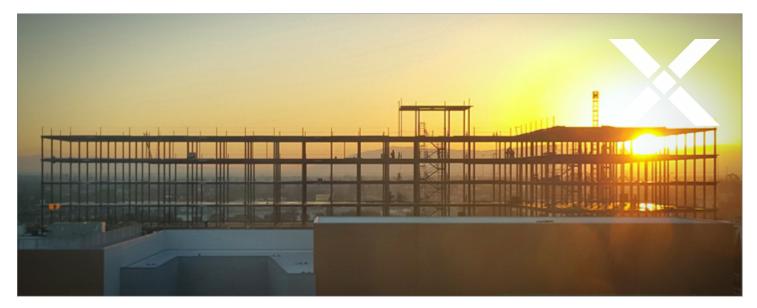

## **PROJECT NARRATIVE**

This 94,000 ft², 172-room Hilton hotel is part of The Source, a 400,000 ft² urban destination center featuring retail, dining, Class-A office space and a cinema complex. This showcase Hilton, constructed with ConXR 200, was assembled on top of a 72 foot podium and features a rooftop pool, restaurant/bar, smart conference facilities and a fitness center.

### **CONX SOLUTIONS**

Due to extremely tight site logistics, the crane was set up in a narrow alley and was operated almost vertically. Because of the lightweight nature of the ConX System, those constraints weren't a hindrance. The crew was able to work with the crane's jib to reach the far end of the building. The flexibility and regular grids of the ConXR System allowed for creative steel erection: the crew began on one side, stopped halfway, and began erection again on the opposite end. The two sections of the building then met in the middle. The rapid assembly also minimized lane closure duration to surrounding roadways (seven days total).