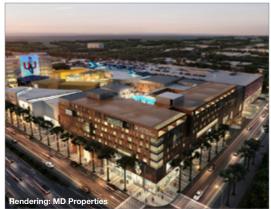

## **PROJECT NARRATIVE**

This 94,000 ft², 172-room Hilton hotel is part of The Source, a 400,000 ft² urban destination center featuring retail, dining, Class-A office space and a cinema complex. This showcase Hilton, constructed with ConXR 200, was assembled on top of a 72 foot podium and features a rooftop pool, restaurant/bar, smart conference facilities and a fitness center.

# **STAKEHOLDERS**

| Owner            | MD Properties          |
|------------------|------------------------|
| Architect        | Gene Fong Associates   |
| Engineer         | Englekirk Engineers    |
| Contractor       | Swinerton Builders     |
| Steel Fabricator | ConXtech Manufacturing |
| Steel Erector    | ConXtech Construction  |
| ConXtech Scope   | Structural Steel       |