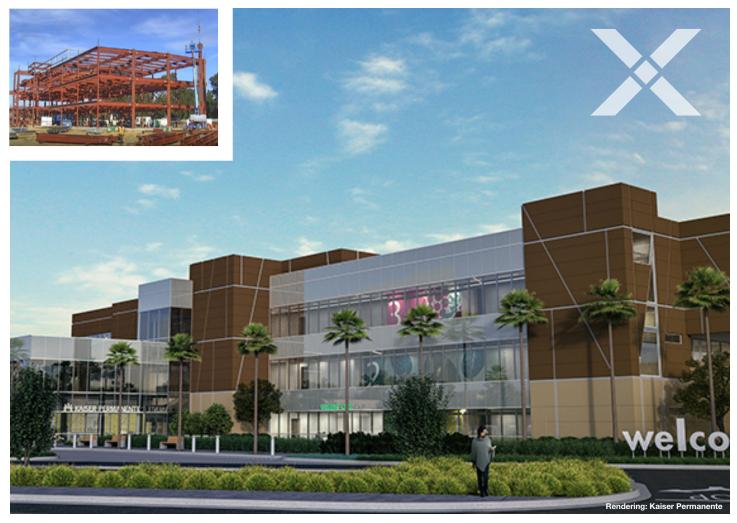

# KAISER PERMANENTE MARKET STREET HEALTHCARE

#### **PROJECT NARRATIVE**

This 57,000 ft² Kaiser Permanente medical office building in Ventura, CA offers a new approach to medical care, allowing members to develop relationships with physicians and staff, and encouraging members and the broader community to integrate health into their everyday lives. It will be LEED Gold certified for energy, lighting, water, and material use efficiencies, incorporating drought tolerant landscaping, solar covered parking, a green roof and water reclamation. It will also achieve Net Zero Energy Certification, ensuring that it generates as much energy as it consumes.

### **CONX SOLUTIONS**

The structural steel was assembled in just six days, and incorporates both the ConXR 200 and ConXL 400 Systems (with ConXR framing a small secondary platform on the side of the building).

Awarded "2018 Best Healthcare Project, Southern California" by ENR California!