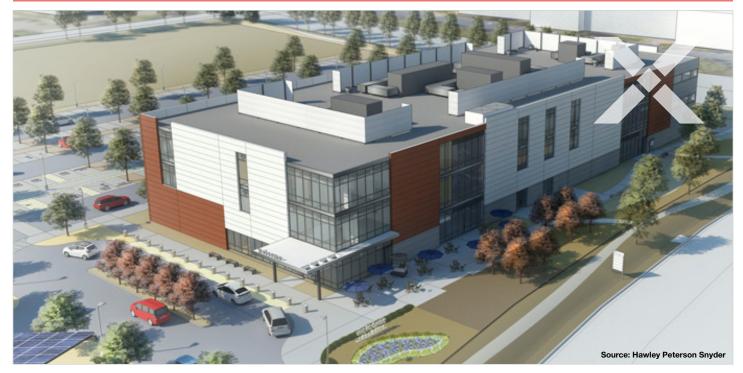

### **PROJECT NARRATIVE**

This three-story, 88,000 ft<sup>2</sup> medical office building will offer a wide range of primary and specialty care services, including pharmacy, lab and imaging. It will be the first all-electric facility in the Kaiser Permanente system, including heating and hot water. The building is set to achieve at least LEED Gold certification, incorporating innovative photochromic windows, in which the glass changes opacity with outdoor light intensity, as well as solar panels. It will also be a zero-net energy building, meaning it will generate about as much energy as it uses each year.