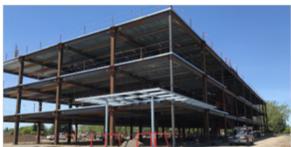

### **CONX SOLUTIONS**

The standardized edge of steel dimension eliminated high cost bent plates. The ConX System also contributed to a simplified design & detailing of stud framing attachments, streamlining the installation of stud framing. Efficient building design and grid layout reduced the superstructure weight resulting in a more effective moment frame.

### **PROJECT DATA**

| Square Footage          | 88,000 ft <sup>2</sup>             |
|-------------------------|------------------------------------|
| Steel Assembly Duration | 8 Days                             |
| Number of Collars       | 93                                 |
| Bay Spacing             | 29'-6" x 27'-11"                   |
| Structure Weight        | 525 tons; 12 lbs./ ft <sup>2</sup> |