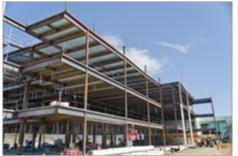

#### **CONX SOLUTIONS**

The structure including trellis were erected in just 12 days, with the remaining decking, misc. metals and concrete fill completed over the next 13 days.