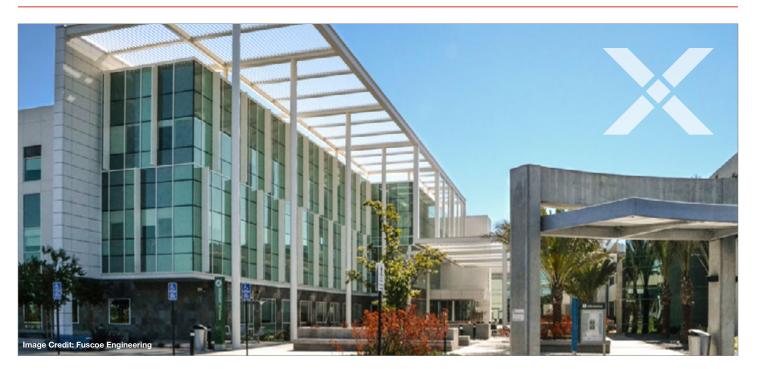

#### **PROJECT NARRATIVE**

Kaiser Permanente is expanding the existing medical office building facility in San Marcos, California, adding an additional 71,794 ft<sup>2</sup> 3-story facility directly adjacent to the current building. The building has a contemporary design with curtain wall and glass exterior, and a significant exposed steel awning.