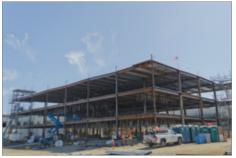

#### **CONX SOLUTIONS**

The structure including trellis were erected in just 12 days, with the remaining decking, misc. metals and concrete fill completed over the next 13 days.