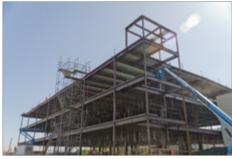

#### **CONX SOLUTIONS**

The structure including trellis were erected in just 12 days, with the remaining decking, misc. metals and concrete fill completed over the next 13 days.