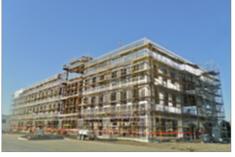

#### **PROJECT NARRATIVE**

Kaiser Permanente built a 64,700 ft<sup>2</sup> 3-story medical office building to provide additional services for its 40,000 San Mateo County members. The medical office building has a contemporary design with precast concrete, glass and metal panels making up the majority of the exterior. ConXtech has provided solutions for several other Kaiser Permanente locations including San Leandro and San Marcos.

#### **CONX SOLUTIONS**

ConXtech met an aggressive schedule of 4 weeks fabrication, 6.5 days steel assembly and 3 weeks thereafter to complete steel, deck and concrete over metal deck, maximizing full coordination with other subcontractors. The building meets the Leadership in Energy and Environmental Design (LEED) standards Silver rating.