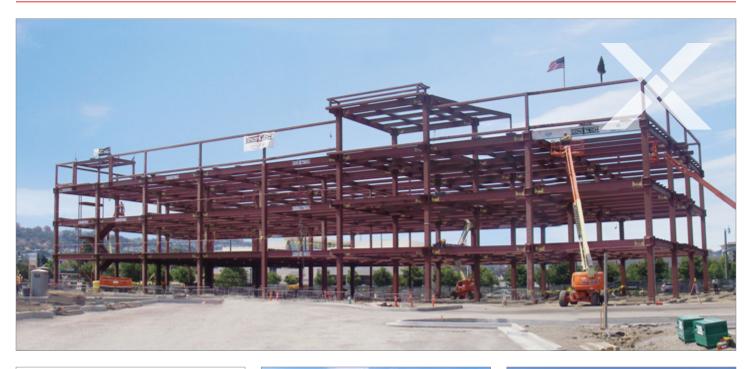

#### **PROJECT NARRATIVE**

Kaiser Permanente built a 64,700 ft<sup>2</sup> 3-story medical office building to provide additional services for its 40,000 San Mateo County members. The medical office building has a contemporary design with precast concrete, glass and metal panels making up the majority of the exterior. ConXtech has provided solutions for several other Kaiser Permanente locations including San Leandro and San Marcos.

#### **CONX SOLUTIONS**

ConXtech met an aggressive schedule of 4 weeks fabrication, 6.5 days steel assembly and 3 weeks thereafter to complete steel, deck and concrete over metal deck, maximizing full coordination with other subcontractors. The building meets the Leadership in Energy and Environmental Design (LEED) standards Silver rating.

| Square Footage          | <b>64,700</b> ft <sup>2</sup>       |
|-------------------------|-------------------------------------|
| Steel Assembly Duration | 6.5 Days                            |
| Number of Collars       | 108                                 |
| Bay Spacing             | 28.5' x 28.5'                       |
| Structure Weight        | 394 tons; 12.2 lbs./ft <sup>2</sup> |