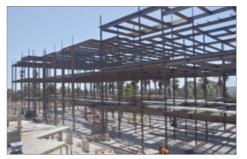

#### **CONX SOLUTIONS**

ConXR was an excellent choice to accommodate these structures' spacious, open floor plans and unique layouts. Steel was chosen over wood as a more durable solution due to its resistance to the elements in a marine environment.

#### **PROJECT DATA**

| Square Footage          | <b>262,000</b> ft <sup>2</sup> |   |
|-------------------------|--------------------------------|---|
| Steel Assembly Duration | 84 Days                        |   |
| Number of Collars       | 1,308                          |   |
| Bay Spacing             | 9' x 17"                       | - |
| Structure Weight        | 1,628 tons; 10 lbs./ft2        |   |