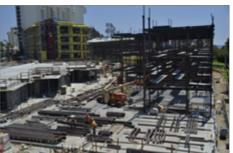

#### **CONX SOLUTIONS**

ConXR was an excellent choice to accommodate these structures' spacious, open floor plans and unique layouts. Steel was chosen over wood as a more durable solution due to its resistance to the elements in a marine environment.

#### **PROJECT DATA**

| Square Footage          | <b>262,000</b> ft <sup>2</sup> |   |
|-------------------------|--------------------------------|---|
| Steel Assembly Duration | 84 Days                        |   |
| Number of Collars       | 1,308                          |   |
| Bay Spacing             | 9' x 17"                       | - |
| Structure Weight        | 1,628 tons; 10 lbs./ft2        |   |