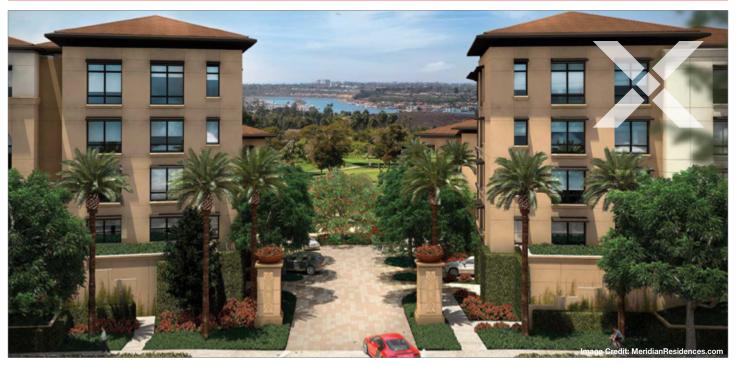

#### **PROJECT NARRATIVE**

This five-building, 262,000 ft<sup>2</sup> luxury condominium and townhome development in Newport Beach, CA features 79 units ranging from 2,335 to 3,905 ft<sup>2</sup>. Its resort-like amenities include a junior Olympic saltwater pool, semi-private elevators, a 2,200 ft<sup>2</sup> gym and underground parking. Located within walking distance to Newport Beach's Fashion Island shopping center and within close proximity to Newport's marinas, this complex is the first new for-sale residential community in the Newport Center<sup>®</sup> area in more than 20 years.

#### **CONX SOLUTIONS**

ConXR was an excellent choice to accommodate these structures' spacious, open floor plans and unique layouts. Steel was chosen over wood as a more durable solution due to its resistance to the elements in a marine environment.