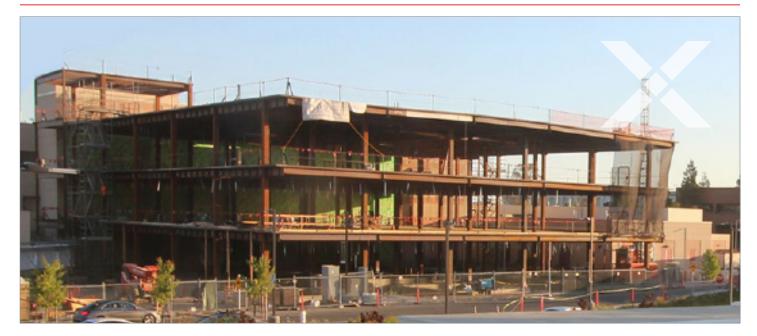

# **PROJECT NARRATIVE**

This 78,130 ft² hospital expansion includes a new 4,500 ft² freestanding lobby as well as the renovation of 9,000 ft² of the existing Emergency Department. Other new components include diagnostic facilities, central sterile processing facilities, a kitchen and cafeteria, nursing units and surgical and imaging services. The expansion is the first OSHPD-licensed critical care facility in Northern California designed using the ConX System.