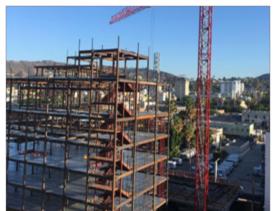

#### **PROJECT NARRATIVE**

Selma Tommie Hotel is an 9 story a commercial building consists of 212 Hotel guest room with ground floor courtyard, roof top pool and roof deck and 173 parking stalls Selma Tommie hotel is an XR200 project with 560 nodes and 450 ton of steel The project is located in downtown Los Angeles,6516 W. Selma Ave, Los Angeles, CA 90028.

## **PROJECT DATA**

| Square Footage          | 88,995 ft <sup>2</sup> |
|-------------------------|------------------------|
| Steel Assembly Duration | 3 Weeks                |
| Number of Collars       | 560                    |
| Bay Spacing             | 10'-0"                 |
| Structure Weight        | 450 tons               |