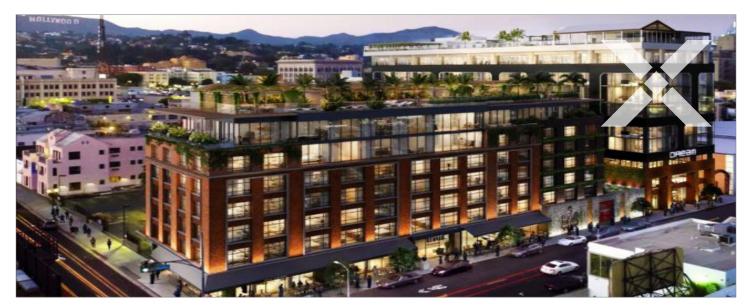

# **SELMA TOMMIE HOTEL** HOSPITALITY

#### **PROJECT NARRATIVE**

Selma Tommie Hotel is an 9 story a commercial building consists of 212 Hotel guest room with ground floor courtyard, roof top pool and roof deck and 173 parking stalls Selma Tommie hotel is an XR200 project with 560 nodes and 450 ton of steel The project is located in downtown Los Angeles,6516 W. Selma Ave, Los Angeles, CA 90028.