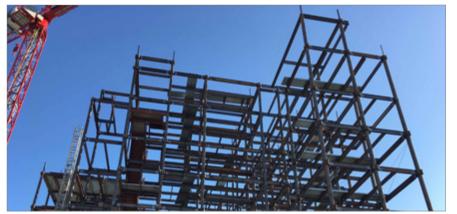

#### **PROJECT NARRATIVE**

Selma Tommie Hotel is an 9 story a commercial building consists of 212 Hotel guest room with ground floor courtyard, roof top pool and roof deck and 173 parking stalls Selma Tommie hotel is an XR200 project with 560 nodes and 450 ton of steel The project is located in downtown Los Angeles,6516 W. Selma Ave, Los Angeles, CA 90028.

## **PROJECT DATA**

| Square Footage          | 88,995 ft <sup>2</sup> |
|-------------------------|------------------------|
| Steel Assembly Duration | 3 Weeks                |
| Number of Collars       | 560                    |
| Bay Spacing             | 10'-0"                 |
| Structure Weight        | 450 tons               |