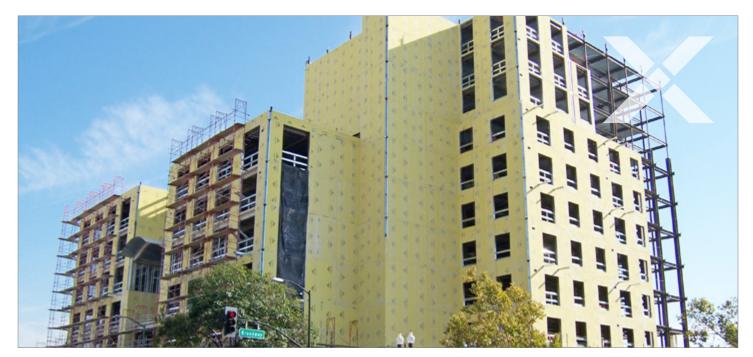

# THE CROSSING HIGH DENSITY RESIDENTIAL PROJECT NARRATIVE

The Crossing's two 5-story ConX structures provide 517,000 ft² of luxury apartments and condominiums over a 2-level subterranean parking podium. Without the 4-story limitation of the surrounding wood structures, ConX was able to deliver the much needed extra floor at a competitive price, maximizing floor area ratio.

The ConX team delivered over 4,000 ft²/day of structure as well as decking, concrete on deck, exterior wall panels and exit stairs, accelerating the delivery of the completed project. The project was constructed sequentially in vertical sections, enabling fire sprinkler, plumbing, electrical and roofing contractors to commence their work quickly and efficiently right behind ConXtech.