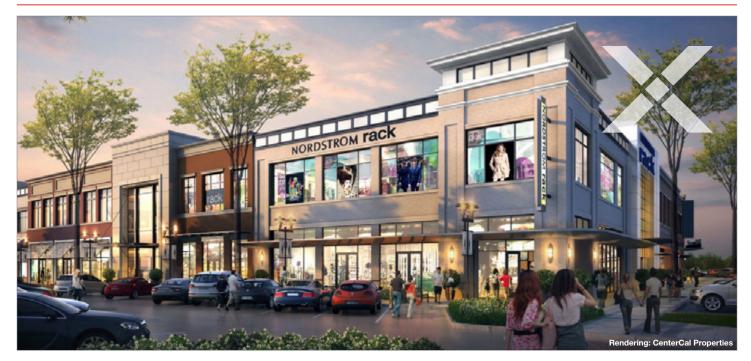

### **PROJECT NARRATIVE**

This 117,800 ft<sup>2</sup> ConXL 400 structure in Kirkland, WA is part of an extensive redevelopment of this lifestyle center anchored by Whole Foods and Nordstrom Rack. The Totem Lake development features 850 luxury apartments, restaurants, retail, movie theater and a park.