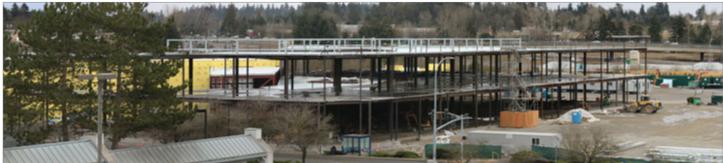

### **CONX SOLUTIONS**

The ConXL400 System was an ideal fit for this structure, seamlessly accommodating a variety of design details including radiused corners and roof beams with opposing slopes on the same axis (as well as slopes on both axes). The steel assembly speed of the ConXL System (eight days total) was advantageous considering the Pacific Northwest's inclement climate.

## PROJECT DATA

| Square Footage          | 117,800 ft <sup>2</sup>           |
|-------------------------|-----------------------------------|
| Steel Assembly Duration | 8 Days                            |
| Number of Collars       | 48                                |
| Bay Spacing             | 30' x 30'                         |
| Structure Weight        | 664 tons; 11 lbs./ft <sup>2</sup> |