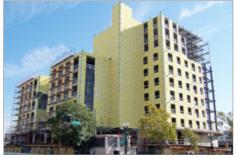

#### **PROJECT NARRATIVE**

Although this Oakland, CA structure was originally designed using bearing wall light-gauge steel studs, The Bedford Group wanted to utilize the simplicity and speed of ConX. The 4-story above-grade parking podium was under construction when ConXR was selected for the residential component of the 116,000 ft² project. Architects at Holt Hinshaw embraced the ConX System's flexibility, adding 4 stories above the parking podium and 6 stories above the retail podium.

### **CONX SOLUTIONS**

The urban site logistics and minimal staging area made "Just In Time" delivery of all steel and exterior wall panels ideal. ConX was erected directly from the truck to its final place in the frame.