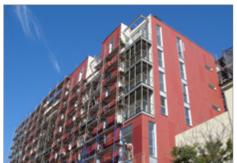

#### **PROJECT NARRATIVE**

Although this Oakland, CA structure was originally designed using bearing wall light-gauge steel studs, The Bedford Group wanted to utilize the simplicity and speed of ConX. The 4-story above-grade parking podium was under construction when ConXR was selected for the residential component of the 116,000 ft² project. Architects at Holt Hinshaw embraced the ConX System's flexibility, adding 4 stories above the parking podium and 6 stories above the retail podium.

### **CONX SOLUTIONS**

The urban site logistics and minimal staging area made "Just In Time" delivery of all steel and exterior wall panels ideal. ConX was erected directly from the truck to its final place in the frame.