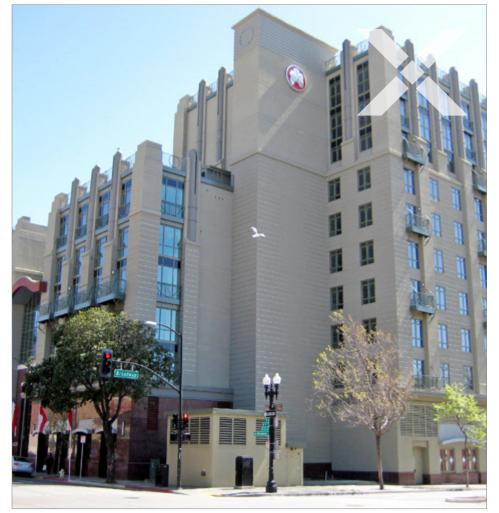

# **THOMAS BERKLEY SQUARE**

HD RESIDENTIAL

#### **PROJECT NARRATIVE**

Although this Oakland, CA structure was originally designed using bearing wall light-gauge steel studs, The Bedford Group wanted to utilize the simplicity and speed of ConX. The 4-story above-grade parking podium was under construction when ConXR was selected for the residential component of the 116,000 ft² project. Architects at Holt Hinshaw embraced the ConX System's flexibility, adding 4 stories above the parking podium and 6 stories above the retail podium.