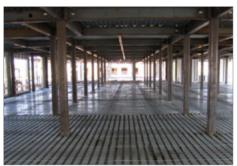

### **CONX SOLUTIONS**

The urban site logistics and minimal staging area made "Just In Time" delivery of all steel and exterior wall panels ideal. ConX was erected directly from the truck to its final place in the frame.

## **PROJECT DATA**

| Square Footage          | 116,000 ft <sup>2</sup>             |
|-------------------------|-------------------------------------|
| Steel Assembly Duration | 15 Days                             |
| Number of Collars       | 580                                 |
| Bay Spacing             | 12' x 16'                           |
| Structure Weight        | 1,134 tons; 14 lbs./ft <sup>2</sup> |