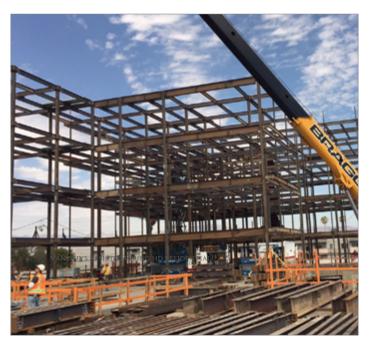

#### **CONX SOLUTIONS**

The ConXR 200 System, with long span W21 & W16 frames in the center, created a large open communal area for residents. Due to a thinner-thanusual podium, the steel was erected quickly with lighter weight equipment to keep loading to a minimum. The site footprint was extremely tight, so the efficiency of the steel assembly helped minimize disruption to surrounding neighbors.

#### **PROJECT DATA**

| Square Footage          | <b>80,500</b> ft <sup>2</sup>     |
|-------------------------|-----------------------------------|
| Steel Assembly Duration | 20 Days                           |
| Number of Collars       | 396                               |
| Bay Spacing             | 13' x 13'                         |
| Structure Weight        | 469 tons; 12 lbs./ft <sup>2</sup> |