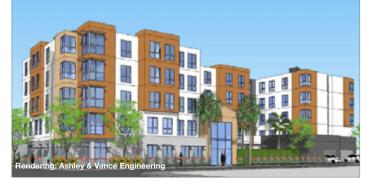

#### **PROJECT NARRATIVE**

This 80,500 ft<sup>2</sup> assisted living facility in Van Nuys, CA features 132 units and includes amenities such as a fitness center, beauty salon, movie theater, library, bistro lounge, wine bar, two-story "Great Room" and multiple courtyards.