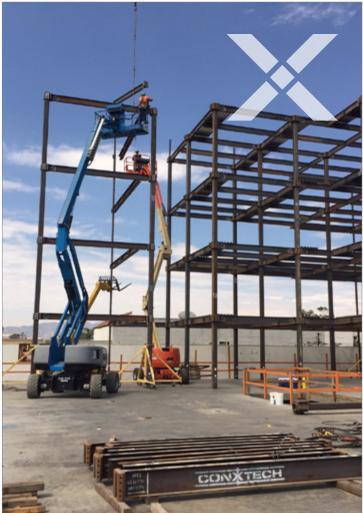

#### **CONX SOLUTIONS**

The ConXR 200 System, with long span W21 & W16 frames in the center, created a large open communal area for residents. Due to a thinner-thanusual podium, the steel was erected quickly with lighter weight equipment to keep loading to a minimum. The site footprint was extremely tight, so the efficiency of the steel assembly helped minimize disruption to surrounding neighbors.